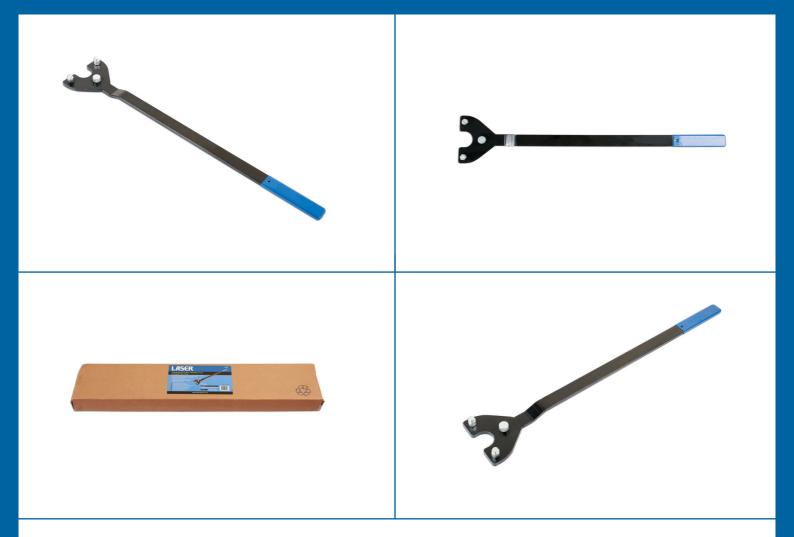

## **Crankshaft Pulley Holding Tool - for VAG**

Designed to be used to hold the crankshaft pulley stationary whilst loosening or tightening the crankshaft pulley fixing bolts. Designed with an angled shaft to assist access on transverse mounted engines.

## **Additional Information**

- Applications include: 1.0, 1.2, 1.4 and 1.6L TFSI and TSI petrol engines.
- Used on Audi, Seat, Skoda and Volkswagen models. Fits engines from as early as 2012.
- Equivalent to OEM T10475.
- Long Fixed Handle (750mm) to give high strength and easy control in operation.
- · Angled shaft for access.